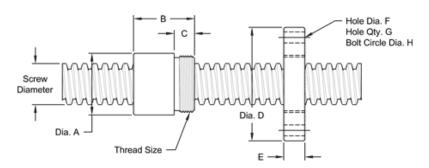

## **Nut and Flange Specifications**

| NUT SPECIFICATIONS            | RH                       | LH             |
|-------------------------------|--------------------------|----------------|
| NUT PART NUMBER               | AN 200 R 050 B           | AN 200 R 050 B |
| NUT WITH FLANGE               | AF 20 0R 050             | AF 200 R 050   |
| DYNAMIC LOAD CAPACITY (LBS.)  | 20,000                   |                |
| STATIC LOAD CAPACITY (LBS.)   | 64,000                   |                |
| EFFICIENCY                    | 41.9%                    |                |
| MATERIAL                      | BRONZE                   |                |
| NOMINAL DIAMETER "A"          | 2.75 IN.                 |                |
| NUT LENGTH "B"                | 2.75 IN.                 |                |
| THREAD LENGTH "C"             | 0.880 IN.                |                |
| THREAD SIZE                   | 2.548-18 UN              |                |
| FLANGE PART NUMBER            | FL-2548                  |                |
| FLANGE DIAMETER "D"           | 4.94 IN                  |                |
| FLANGE THICKNESS "E"          | 0.895 IN.                |                |
| FLANGE HOLE DIAMETER "F"      | 0.531 IN.                |                |
| NUMBER OF HOLES IN FLANGE "G" | 4                        |                |
| FLANGE BOLT CIRCLE "H"        | 4.062 IN.                |                |
| FLANGE MATERIAL               | BLACK OXIDE COATED STEEL |                |
|                               |                          |                |