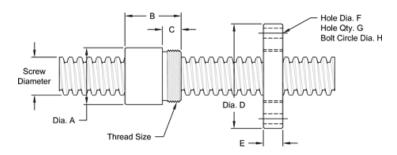

## **Nut and Flange Specifications**

| NUT SPECIFICATIONS            | RH                       | LH             |
|-------------------------------|--------------------------|----------------|
| NUT PART NUMBER               | AN 225 R 050 B           | AN 225 L 050 B |
| NUT WITH FLANGE               | AF 225 R 050             | AF 225 L 050   |
| DYNAMIC LOAD CAPACITY (LBS.)  | 30,000                   |                |
| STATIC LOAD CAPACITY (LBS.)   | 81,000                   |                |
| EFFICIENCY                    | 38.7%                    |                |
| MATERIAL                      | BRONZE                   |                |
| NOMINAL DIAMETER "A"          | 3.38 IN.                 |                |
| NUT LENGTH "B"                | 3.06 IN.                 |                |
| THREAD LENGTH "C"             | 1.560 IN.                |                |
| THREAD SIZE                   | 3.137-12 UN              |                |
| FLANGE PART NUMBER            | FL-3137                  |                |
| FLANGE DIAMETER "D"           | 5.38 IN                  |                |
| FLANGE THICKNESS "E"          | 1.580 IN.                |                |
| FLANGE HOLE DIAMETER "F"      | 0.656 IN.                |                |
| NUMBER OF HOLES IN FLANGE "G" | 6                        |                |
| FLANGE BOLT CIRCLE "H"        | 4.375 IN.                |                |
| FLANGE MATERIAL               | BLACK OXIDE COATED STEEL |                |