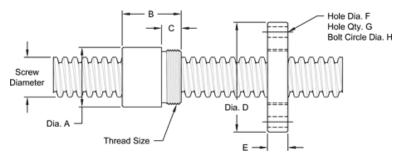

## Nut and Flange Specifications

| NUT SPECIFICATIONS            | RH             | LH                       |  |
|-------------------------------|----------------|--------------------------|--|
| NUT PART NO.                  | SN 063 R 013 B | SN 063 L 013 B           |  |
| FLANGED NUT PART NO           | SF 063 R 013   | SF 063 L 013             |  |
| DYNAMIC LOAD CAPACITY (LBS)   |                | 1,953                    |  |
| STATIC LOAD CAPACITY (LBS)    |                | 6,250                    |  |
| EFFICIENCY                    |                | 35.0 %                   |  |
| MATERIAL                      |                | BRONZE                   |  |
| NOMINAL DIAMETER "A"          |                | 1.12 IN.                 |  |
| NUT LENGTH "B"                |                | 1.00 IN.                 |  |
| THREAD LENGTH "C"             |                | 0.50 IN.                 |  |
| THREAD SIZE                   |                | 0.937-16 UN              |  |
| FLANGE PART NO.               | FL-0937        |                          |  |
| FLANGE DIAMETER "D"           |                | 2.60 IN.                 |  |
| FLANGE THICKNESS "E"          |                | 0.53 IN.                 |  |
| FLANGE HOLE DIAMETER "F"      |                | 0.266 IN.                |  |
| NUMBER OF HOLES IN FLANGE "G" |                | 4                        |  |
| FLANGE BOLT CIRCLE "H"        |                | 2.090 IN.                |  |
| FLANGE MATERIAL               | BLACK          | BLACK OXIDE COATED STEEL |  |