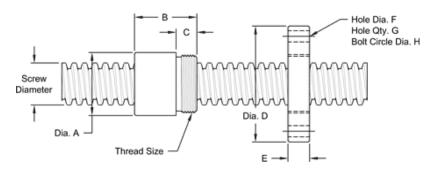

## **Nut and Flange Specifications**

| NUT SPECIFICATIONS            | RH                       | LH             |
|-------------------------------|--------------------------|----------------|
| NUT PART NUMBER               | AN 250 R 050 B           | AN 250 L 050 B |
| NUT WITH FLANGE               | AF 250 R 050             | AF 250 L 050   |
| DYNAMIC LOAD CAPACITY (LBS.)  | 40,000                   |                |
| STATIC LOAD CAPACITY (LBS.)   | 100,000                  |                |
| EFFICIENCY                    | 36.0%                    |                |
| MATERIAL                      | BRONZE                   |                |
| NOMINAL DIAMETER "A"          | 3.38 IN.                 |                |
| NUT LENGTH "B"                | 3.38 IN.                 |                |
| THREAD LENGTH "C"             | 1.560 IN.                |                |
| THREAD SIZE                   | 3.137-12 UN              |                |
| FLANGE PART NUMBER            | FL-3137                  |                |
| FLANGE DIAMETER "D"           | 5.38 IN                  |                |
| FLANGE THICKNESS "E"          | 1.580 IN.                |                |
| FLANGE HOLE DIAMETER "F"      | 0.656 IN.                |                |
| NUMBER OF HOLES IN FLANGE "G" | 6                        |                |
| FLANGE BOLT CIRCLE "H"        | 4.375 IN.                |                |
| FLANGE MATERIAL               | BLACK OXIDE COATED STEEL |                |