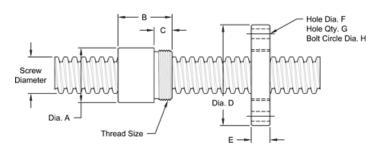

## **Nut and Flange Specifications**

| NUT SPECIFICATIONS            | RH                       | LH             |
|-------------------------------|--------------------------|----------------|
| NUT PART NUMBER               | SN 338 R 067 B           | SN 338 L 067 B |
| NUT WITH FLANGE               | SF 338 R 067             | SF 338 L 067   |
| DYNAMIC LOAD CAPACITY (LBS.)  | 40,000                   |                |
| STATIC LOAD CAPACITY (LBS.)   | 100,000                  |                |
| EFFICIENCY                    | 34.7%                    |                |
| MATERIAL                      | BRONZE                   |                |
| NOMINAL DIAMETER "A"          | 4.50 IN.                 |                |
| NUT LENGTH "B"                | 4.50 IN.                 |                |
| THREAD LENGTH "C"             | 2.00 IN.                 |                |
| THREAD SIZE                   | 4.325-12 UN              |                |
| FLANGE PART NUMBER            | FL-4325                  |                |
| FLANGE DIAMETER "D"           | 7.38 IN                  |                |
| FLANGE THICKNESS "E"          | 2.020 IN.                |                |
| FLANGE HOLE DIAMETER "F"      | 0.781 IN.                |                |
| NUMBER OF HOLES IN FLANGE "G" | 6                        |                |
| FLANGE BOLT CIRCLE "H"        | 6.250 IN.                |                |
| FLANGE MATERIAL               | BLACK OXIDE COATED STEEL |                |