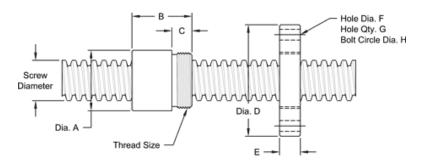

## **Nut and Flange Specifications**

| NUT SPECIFICATIONS            | RH                       | LH             |
|-------------------------------|--------------------------|----------------|
| NUT PART NO.                  | AN 375 R 067 B           | AN 375 L 067 B |
| NUT WITH FLANGE PART NO.      | AF 375 R 067             | AF 375 L 067   |
| DYNAMIC LOAD CAPACITY (LBS.)  | 70,000                   |                |
| STATIC LOAD CAPACITY (LBS.)   | 260,000                  |                |
| EFFICIENCY                    | 33.1%                    |                |
| MATERIAL                      | BRONZE                   |                |
| NOMINAL DIAMETER "A"          | 5.00 IN.                 |                |
| NUT LENGTH "B"                | 5.50 IN.                 |                |
| THREAD LENGTH "C"             | 2.000 IN.                |                |
| THREAD SIZE                   | 4.750-12 UN              |                |
| FLANGE PART NUMBER            | FL-4750                  |                |
| FLANGE DIAMETER "D"           | 9.00 IN                  |                |
| FLANGE THICKNESS "E"          | 2.020 IN.                |                |
| FLANGE HOLE DIAMETER "F"      | 1.063 IN.                |                |
| NUMBER OF HOLES IN FLANGE "G" | 4                        |                |
| FLANGE BOLT CIRCLE "H"        | 7.000 IN.                |                |
| FLANGE MATERIAL               | BLACK OXIDE COATED STEEL |                |