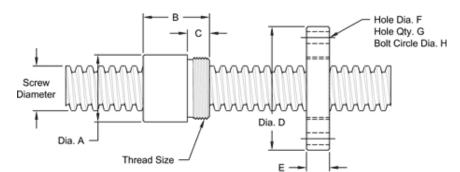

## **Nut and Flange Specifications**

| NUT SPECIFICATIONS            | RH             | LH                       |  |
|-------------------------------|----------------|--------------------------|--|
| NUT PART NO.                  | AN 450 R 067 B | AN 450 L 067 B           |  |
| NUT WITH FLANGE PART NO.      | AF 450 R 067   | AF 450 L 067             |  |
| DYNAMIC LOAD CAPACITY (LBS)   |                | 100,000                  |  |
| STATIC LOAD CAPACITY (LBS).   |                | 320,000                  |  |
| EFFICIENCY                    |                | 28.9%                    |  |
| MATERIAL                      |                | BRONZE                   |  |
| NOMINAL DIAMETER "A"          |                | 6.00 IN.                 |  |
| NUT LENGTH "B"                |                | 6.00 IN.                 |  |
| THREAD LENGTH "C"             |                | 2.000 IN.                |  |
| THREAD SIZE                   |                | 5.497-12 UN              |  |
| FLANGE PART NUMBER            |                | FL-5497                  |  |
| FLANGE DIAMETER "D"           |                | 9.75 IN                  |  |
| FLANGE THICKNESS "E"          |                | 2.020 IN.                |  |
| FLANGE HOLE DIAMETER "F"      |                | 1.031 IN.                |  |
| NUMBER OF HOLES IN FLANGE "G" |                | 6                        |  |
| FLANGE BOLT CIRCLE "H"        |                | 8.000 IN.                |  |
| FLANGE MATERIAL               | BLAC           | BLACK OXIDE COATED STEEL |  |