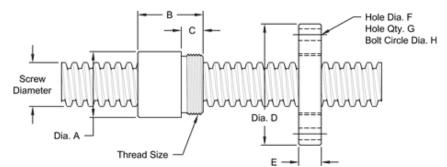

## **Nut and Flange Specifications**

|                               | 6 1 1          |                          |  |  |
|-------------------------------|----------------|--------------------------|--|--|
| NUT SPECIFICATIONS            | RH             | LH                       |  |  |
| NUT PART NO.                  | SN 063 R 025 B | SN 063 L 025 B           |  |  |
| NUT WITH FLANGE PART NO.      | SF 063 R 025   | SF 063 L 025             |  |  |
| DYNAMIC LOAD CAPACITY (LBS.)  |                | 1,953                    |  |  |
| STATIC LOAD CAPACITY (LBS.)   |                | 6,250                    |  |  |
| EFFICIENCY                    |                | 51.4%                    |  |  |
| MATERIAL                      |                | BRONZE                   |  |  |
| NOMINAL DIAMETER "A"          |                | 1.12 IN.                 |  |  |
| NUT LENGTH "B"                |                | 1.00 IN.                 |  |  |
| THREAD LENGTH "C"             |                | 0.50 IN.                 |  |  |
| THREAD SIZE                   |                | 0.937-16 UN              |  |  |
| FLANGE PART NO.               | FL-0937        |                          |  |  |
| FLANGE DIAMETER "D"           |                | 2.60 IN.                 |  |  |
| FLANGE THICKNESS "E"          |                | 0.53 IN.                 |  |  |
| FLANGE HOLE DIAMETER "F"      |                | 0.266 IN.                |  |  |
| NUMBER OF HOLES IN FLANGE "G" |                | 4                        |  |  |
| FLANGE BOLT CIRCLE "H"        |                | 2.090 IN.                |  |  |
| FLANGE MATERIAL               | BLACK          | BLACK OXIDE COATED STEEL |  |  |
|                               |                |                          |  |  |