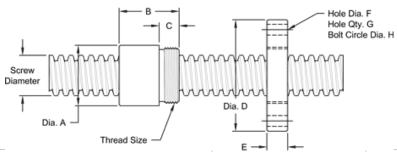

## **Nut and Flange Specifications**

| NUT SPECIFICATIONS            | RH                       | LH             |
|-------------------------------|--------------------------|----------------|
| NUT PART NO.                  | AN 075 R 020 B           | AN 075 L 020 B |
| NUT WITH FLANGE PART NO.      | AF 075 R 020             | AF 075 L 020   |
| DYNAMIC LOAD CAPACITY (LBS.)  | 2,812                    |                |
| STATIC LOAD CAPACITY (LBS.)   | 9,000                    |                |
| EFFICIENCY                    | 43.6%                    |                |
| MATERIAL                      | BRONZE                   |                |
| NOMINAL DIAMETER "A"          | 1.12 IN.                 |                |
| NUT LENGTH "B"                | 1.25 IN.                 |                |
| THREAD LENGTH "C"             | 0.50 IN.                 |                |
| THREAD SIZE                   | 1.000 -18 UN             |                |
| FLANGE PART NO.               | FL-1000                  |                |
| FLANGE DIAMETER "D"           | 2.63 IN.                 |                |
| FLANGE THICKNESS "E"          | 0.53 IN.                 |                |
| FLANGE HOLE DIAMETER "F"      | 0.266 IN.                |                |
| NUMBER OF HOLES IN FLANGE "G" | 4                        |                |
| FLANGE BOLT CIRCLE "H"        | 2.090 IN.                |                |
| FLANGE MATERIAL               | BLACK OXIDE COATED STEEL |                |