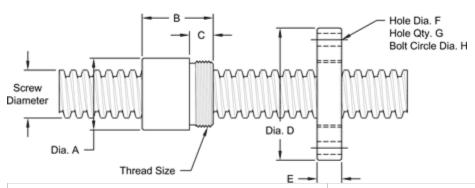

## **Nut and Flange Specifications**

| NUT SPECIFICATIONS            | RH                       | LH             |
|-------------------------------|--------------------------|----------------|
| NUT PART NO.                  | AN 100 R 025 B           | AN 100 L 025 B |
| NUT WITH FLANGE PART NO.      | AF 100 R 025             | AF 100 L 025   |
| DYNAMIC LOAD CAPACITY (LBS.)  | 5,000                    |                |
| STATIC LOAD CAPACITY (LBS.)   | 16,000                   |                |
| EFFICIENCY                    | 41.9%                    |                |
| MATERIAL                      | BRONZE                   |                |
| NOMINAL DIAMETER "A"          | 1.50 IN.                 |                |
| NUT LENGTH "B"                | 1.50 IN.                 |                |
| THREAD LENGTH "C"             | 0.50 IN.                 |                |
| THREAD SIZE                   | 1.375-16 UN              |                |
| FLANGE PART NUMBER            | FL-1375                  |                |
| FLANGE DIAMETER "D"           | 2.75 IN.                 |                |
| FLANGE THICKNESS "E"          | 0.52 IN.                 |                |
| FLANGE HOLE DIAMETER "F"      | 0.266 IN.                |                |
| NUMBER OF HOLES IN FLANGE "G" | 4                        |                |
| FLANGE BOLT CIRCLE "H"        | 2.260 IN.                |                |
| FLANGE MATERIAL               | BLACK OXIDE COATED STEEL |                |