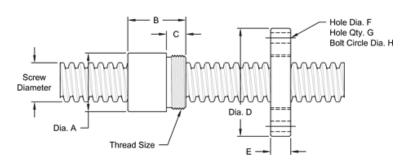

## **Nut and Flange Specifications**

| NUT SPECIFICATIONS            | RH                       | LH             |
|-------------------------------|--------------------------|----------------|
| NUT PART NUMBER               | AN 100 R 050 B           | AN 100 L 050 B |
| NUT WITH FLANGE               | AF 100 R 050             | AF 100 L 050   |
| DYNAMIC LOAD CAPACITY (LBS.)  | 5,000                    |                |
| STATIC LOAD CAPACITY (LBS.)   | 16,000                   |                |
| EFFICIENCY                    | 58.20%                   |                |
| MATERIAL                      | BRONZE                   |                |
| NOMINAL DIAMETER "A"          | 1.50 IN.                 |                |
| NUT LENGTH "B"                | 1.50 IN.                 |                |
| THREAD LENGTH "C"             | 0.50 IN.                 |                |
| THREAD SIZE                   | 1.375-16 UN              |                |
| FLANGE PART NO.               | FL-1375                  |                |
| FLANGE DIAMETER "D"           | 2.75 IN.                 |                |
| FLANGE THICKNESS "E"          | 0.52 IN.                 |                |
| FLANGE HOLE DIAMETER "F"      | 0.266 IN.                |                |
| NUMBER OF HOLES IN FLANGE "G" | 4                        |                |
| FLANGE BOLT CIRCLE "H"        | 2.260 IN.                |                |
| FLANGE MATERIAL               | BLACK OXIDE COATED STEEL |                |