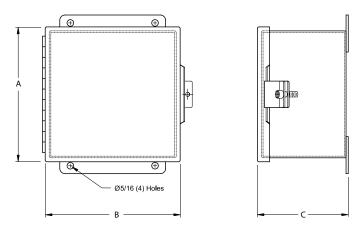

## Controls for Joyce 1500 pound linear actuators are shown below.

| LA152 - 1500 Lb DC Actuator Controls |            |             |    |    |    |
|--------------------------------------|------------|-------------|----|----|----|
| Input – Output                       | Amp rating | Part Number | A  | В  | C  |
| 12 VDC - 12 VDC<br>with wired relays | 35 amp     | 07990812    | 6" | 6" | 4" |

| LA155 - 1500 Lb AC Actuator Controls   |            |             |    |    |    |
|----------------------------------------|------------|-------------|----|----|----|
| Input – Output                         | Amp Rating | Part Number | A  | В  | C  |
| 120 VAC - 120 VAC<br>with wired relays | 15 amp     | 07990762-1  | 8" | 8" | 4" |

## **General purpose actuator controls**

| 12 VDC Controls |            |             |    |    |    |
|-----------------|------------|-------------|----|----|----|
| Input – Output  | Amp Rating | Part Number | A  | В  | C  |
| 12 VDC - 12 VDC | 8.5 amp    | 07990938    | 8" | 8" | 4" |
|                 | 25 amp     | 07990939    |    |    |    |
|                 | 37 amp     | 07990940    |    |    |    |

| 120 VAC to 12 VDC Controls |            |             |         |         |    |  |
|----------------------------|------------|-------------|---------|---------|----|--|
| Input – Output             | Amp rating | Part Number | A       | В       | C  |  |
|                            | 8.5 amp    | 07990931    | 16 3/8" | 10 3/4" | 6" |  |
| 120 VAC - 12 VDC           | 25 amp     | 07990932    |         |         |    |  |
|                            | 37 amp     | 07990933    |         |         |    |  |

| 120 VAC Controls |            |             |    |    |    |  |
|------------------|------------|-------------|----|----|----|--|
| Input – Output   | Amp rating | Part Number | A  | В  | C  |  |
| 120 AC - 120 VAC | 15 amp     | 07990964    | 6" | 6" | 4" |  |

Note: Drawings are artist's conception — not for certification; dimensions are subject to change without notice.