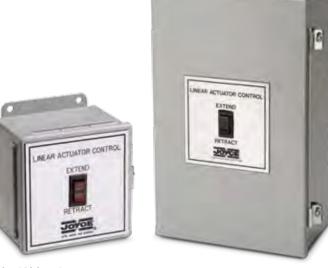

## CONTROLS LINEAR ACTUATORS

Joyce offers a variety of control options for linear actuators and small horsepower systems. See the charts below for specific information describing various offerings.

## **Features Include:**

- NEMA 12 approved enclosure
- Rocker-type contact switch
- Momentary contact for extend/retract
- Terminal strip for motor and incoming power connections

**AC and DC Controls** 

Note: All packaged controls include a terminal strip and are internally wired, ready for connection to the power source. All connections must be made according to the instructions accompanying each control package.